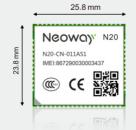

# N20

NB-IoT/eMTC/ EDGE Module
Ultra-low power consumption

Ultra-low power consumption

Compact Size

Operating temperature -40 to +85°C

Neoway enhanced

N20

N20 is a high performance, low power consumption NB-IoT(Cat NB1)/eMTC(Cat M1)/ EDGE module based on Qualcomm platform. Its dimensions are 25.8 x 23.8 x 2.8 mm which makes it perfectly suited for industrial applications with strict size requirement. N20 supports GNSS and various hardware interfaces, and is easy to develop. It is well applicable to IoT communications devices requiring low speed and low power consumption.

3.3 to 4.3 V (DC), 3.8 V recommended

Idle current: TBD

Package: LCC 68-pin

Dimensions: 25.8 x 23.8 x 2.8 mm

Control via AT commands:

3GPP Rel-13

Neoway enhanced AT commands

Firmware upgrade Via USB