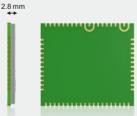

# N20

NB-IoT/eMTC/ EDGE Module
Ultra-low power consumption

Ultra-low power consumption

Compact Size

Operating temperature -40 to +85°C

Neoway enhanced

N20

N20 is a high performance, low power consumption NB-IoT(Cat NB1)/eMTC(Cat M1)/ EDGE module based on Qualcomm platform. Its dimensions are 25.8 x 23.8 x 2.8 mm which makes it perfectly suited for industrial applications with strict size requirement. N20 supports GNSS and various hardware interfaces, and is easy to develop. It is well applicable to IoT communications devices requiring low speed and low power consumption.

3.3 to 4.3 V (DC), 3.8 V recommended

Idle current: TBD

Package: LCC 68-pin

Dimensions: 25.8 x 23.8 x 2.8 mm

Control via AT commands:

3GPP Rel-13

Neoway enhanced AT commands

Firmware upgrade Via USB