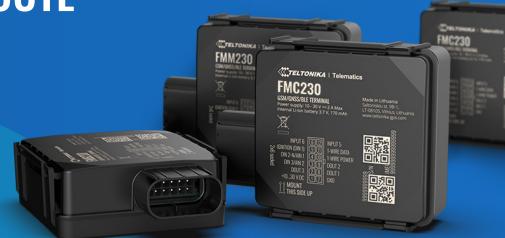

WATERPROOF TRACKERS READY FOR ANY ROUTE

All the great features of the acclaimed FMx1 series devices are now available with IP67 certified casing – as an expansion of waterproof FMx2 series trackers.

Since all our new devices are dust tight and protected against the effects of a temporary immersion in water, each of them can be mounted inside and outside of a vehicle without worries that high pressured water, mud or dusty environment will impact their operation or performance quality.

IP67 casing with a two-phase closing ensures both a reliable protection and ease of use, which means that tracking in harsh conditions is possible now!

|        | TECHNOLOGY | DIN | DOUT | RS232/RS485 | CAN DATA |
|--------|------------|-----|------|-------------|----------|
| FMB225 | 2 <b>G</b> | 1   | 1    | •           |          |
| FMB230 | 2G         | 3   | 3    |             |          |
| FMB240 | 2G         | 3   | 2    |             | •        |
| FMC225 | 4G         | 2   | 1    | •           |          |
| FMC230 | 4G         | 3   | 3    |             |          |
| FMM230 | CAT M1     | 3   | 3    |             |          |