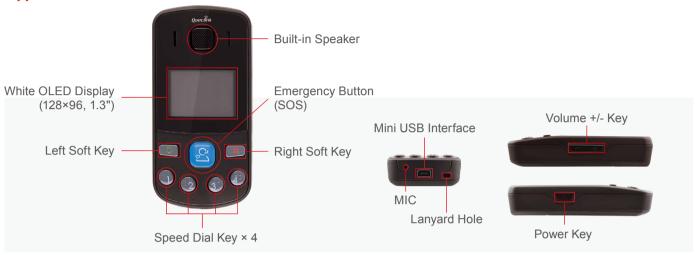

## **Appearance**

## **Interfaces**

| Power Button              | Used for power on and off                                |
|---------------------------|----------------------------------------------------------|
| SOS Button                | SOS/Emergency alarm                                      |
| Volume Adjustable Buttons | Two side buttons to increase/decrease volume             |
| Dial, Reject Button       | For dialing, rejecting incoming calls and menu selection |
| 4 Preset Number Buttons   | For quick dialing of preset numbers and menu selection   |
| Mini USB Connector        | Used for charging and configuration                      |