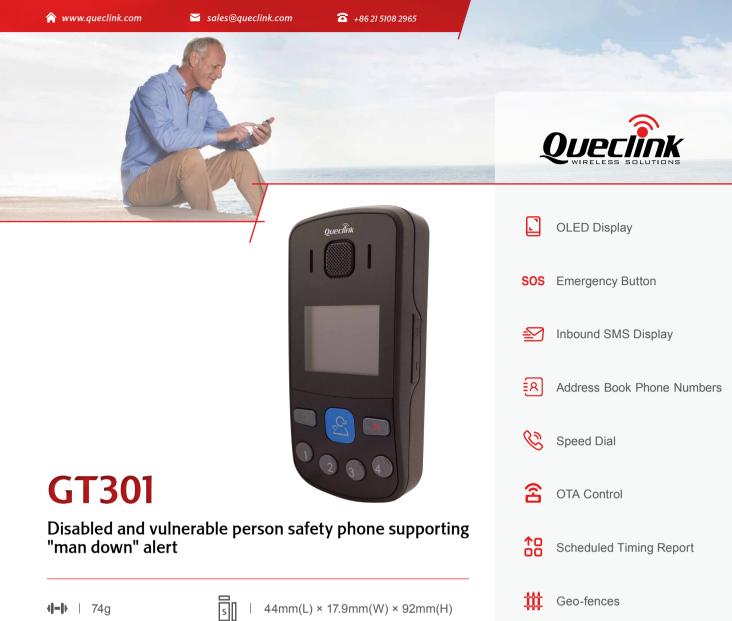

Without Reporting 240 Hours 5 Min Reporting 76 Hours 10 Min Reporting 86 Hours 

Man Down Alert Low Power Alarm

The GT301 is a GNSS safety phone that is designed for lone worker and vulnerable group safety. The model includes an OLED display allowing both inbound SMS display and 20 address book phone numbers. It is also equipped with 4 configurable speed dial buttons and 1 configurable emergency call button for SOS alarm.