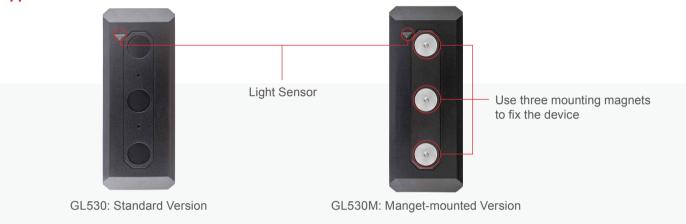

## **Appearance**

The GL530 series includes two battery powered GPS trackers with a long standby time. It is powered by a user serviceable CR123A battery pack with a built-in battery toggle switch. Configurable to wake up on a preset schedule to check if it needs to shift from dormant to active status and/or send an update of its current location; a built-in light sensor allows the GL530 to detect removal and send an alert.

## **GL530 Series Models**

|        | Region    | Operating Band                | GNSS Type                         | Position Accuracy (CEP) | Mounting<br>Method       | Certificate |
|--------|-----------|-------------------------------|-----------------------------------|-------------------------|--------------------------|-------------|
| GL530  | Worldwide | GSM 850/900/<br>1800/1900 MHz | u-blox All-in-One<br>GPS receiver | Autonomous: < 2.5m      | No installation required | CE/FCC      |
| GL530M | Worldwide | GSM 850/900/<br>1800/1900 MHz | u-blox All-in-One<br>GPS receiver | Autonomous: < 2.5m      | Magnetic case mounting   | CE/FCC      |