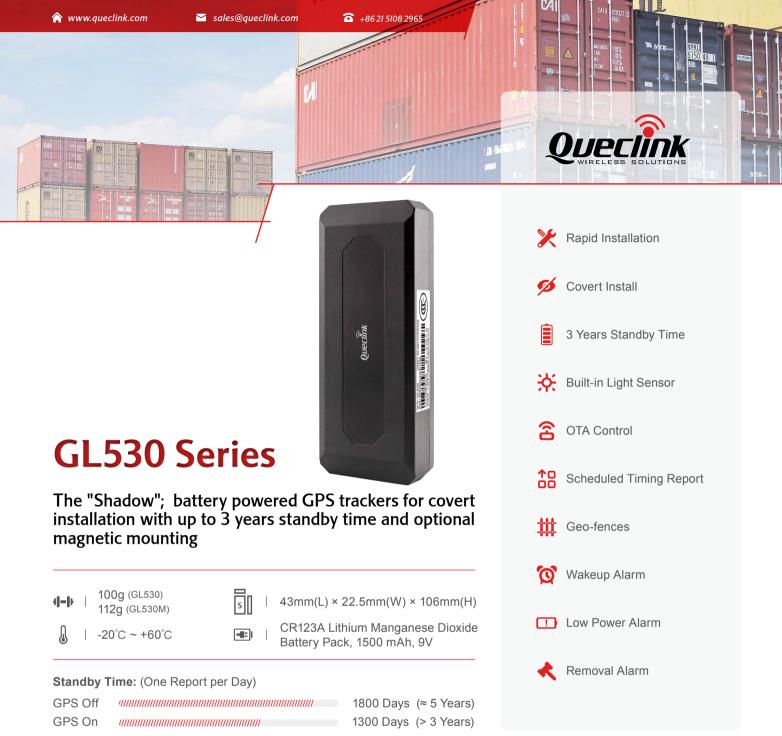

The GL530 series includes two battery powered GPS trackers with a long standby time. It is powered by a user serviceable CR123A battery pack with a built-in battery toggle switch. Configurable to wake up on a preset schedule to check if it needs to shift from dormant to active status and/or send an update of its current location; a built-in light sensor allows the GL530 to detect removal and send an alert.

## **GL530 Series Models**

|        | Region    | Operating Band                | GNSS Type                         | Position Accuracy (CEP) | Mounting<br>Method       | Certificate |
|--------|-----------|-------------------------------|-----------------------------------|-------------------------|--------------------------|-------------|
| GL530  | Worldwide | GSM 850/900/<br>1800/1900 MHz | u-blox All-in-One<br>GPS receiver | Autonomous: < 2.5m      | No installation required | CE/FCC      |
| GL530M | Worldwide | GSM 850/900/<br>1800/1900 MHz | u-blox All-in-One<br>GPS receiver | Autonomous: < 2.5m      | Magnetic case mounting   | CE/FCC      |