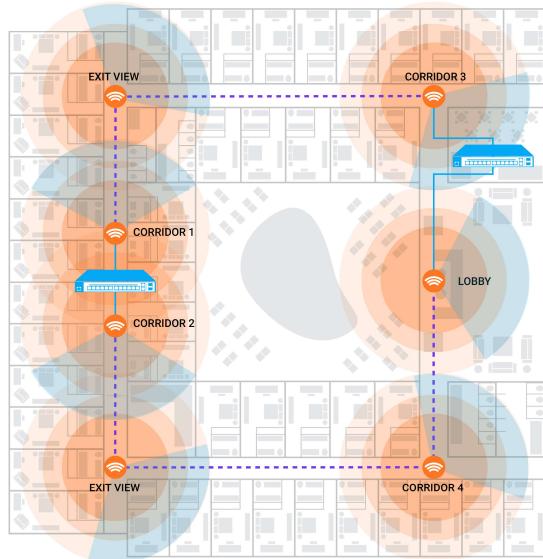

#### Warehouse

Hotel Corridors

## Hotel/Hospitality

– – – MESH

WIRELESS

SURVEILLANCE

Wi-Fi Feature: Provide 11ac Wi-Fi to patrons in lobby & corridor areas for online check-ins or check-outs, flight status or Taxi ride services.

Surveillance Feature: Keep an eye on lobby activity, check-in and check-out processes, cash registers and corridor security checks.

Meshing Feature Provide visibility and Wi-Fi with multiple AP MeshCams connected with one another in corridors without running additional Ethernet cabling.