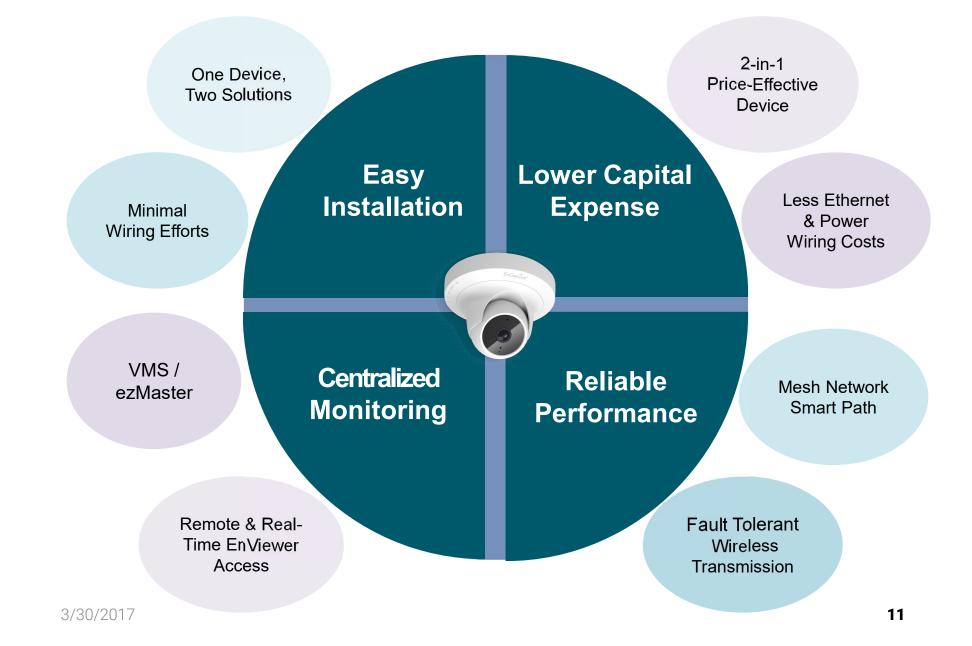

## **Get Connected! Get Protected!**

Neutron AP MeshCam<sup>™</sup> combines ultrafast mesh Wi-Fi and clear surveillance in a simple, space-saving design.

#### Simplified Solution

We make it simple. One space-saving system forges powerful wireless mesh with crystal clear video for quick, expandable access and visibility regardless of interior size. Mesh's smart-sensing technology simplifies setup, optimizes signals and self-heals should it ever lose connection.