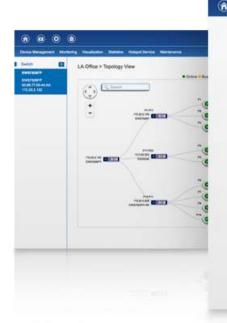

## EnGenius Neutron Environment

Ħ

L2 PoE or Non PoE

Switches

Ē

ō

Managed Access Points

| (April - will have back, which have    |  |
|----------------------------------------|--|
|                                        |  |
| where the set of the start and         |  |
| When the own the last when make        |  |
| see the set of the set of the set      |  |
|                                        |  |
| the second second second second second |  |
| Comment and the set well and           |  |
|                                        |  |
|                                        |  |

ezMaster™Network Management Software