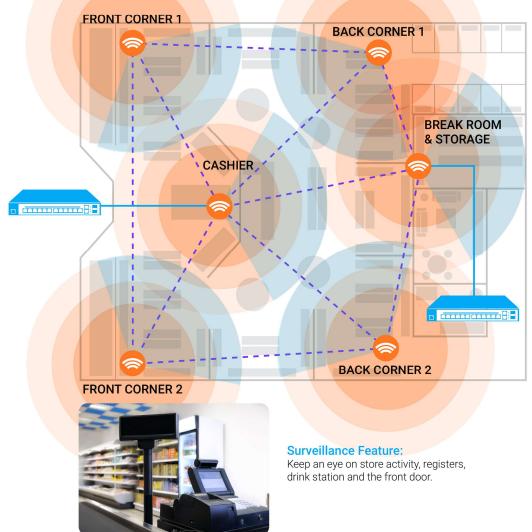

#### Restaurant Hostess/Register

#### Small Retail

#### Small & Large Lobbies

Locally or remotely oversee cash registers, bartender's tip jar and monitor overpouring frequencies and customer interactions.

Provide visibility and Wi-Fi by connecting multiple AP MeshCams in all parts of the restaurant, bar area and hostess station without running additional cabling.

#### **Meshing Feature:**

Provide visibility and Wi-Fi by connecting multiple AP MeshCams in all parts of the store without running additional cables.

**Wi-Fi Feature:** Offer 11ac Wi-Fi access to staff and patrons throughout the store.