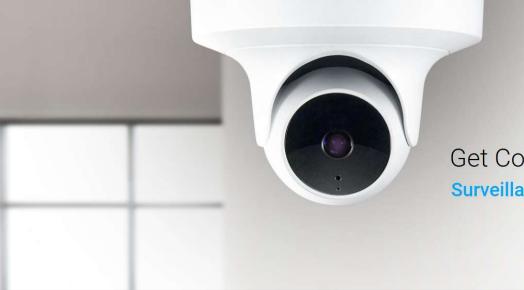

## **Get Connected! Get Protected!**

Neutron AP MeshCam<sup>™</sup> combines ultrafast mesh Wi-Fi and clear surveillance in a simple, space-saving design.

### **EnGenius** Cover Every Corner: Surveillance