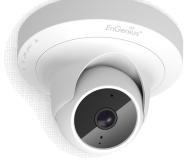

## **Get Connected! Get Protected!**

Neutron AP MeshCam<sup>™</sup> combines ultrafast mesh Wi-Fi and clear surveillance in a simple, space-saving design.

#### Sleek and Compact Dome Design

Offer an innovative design that blends into any environment

8

### EnGenius One Clever Design

EWS1025CAM