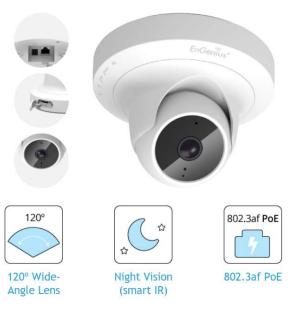

#### Secure what's important to you.

View suspicious activities day and night and set motion or audio-triggered recordings and get email alerts at the first hint of trouble.

- Get Widespread Visibility
- Set Motion & Audio-Triggered Recordings & Receive Email Alerts
- View & Record Suspicious Activity With Night Visibility to 65 Ft.
- Wide, 120° 2-MP Lens Captures HD Images Over a Broader Field
- Includes 16-Channel VM Software With Live Monitoring
- EnVMS Mobile App for Access from Anywhere
- ONVIF Compliant

#### Sleek and Compact Dome Design

Offer an innovative design that blends into any environment

8