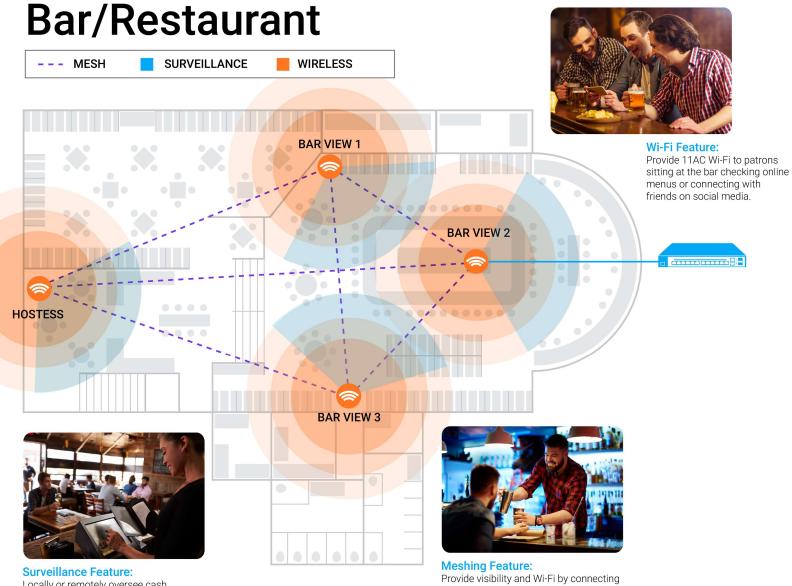

#### Restaurant Hostess/Register

#### Bar Register

#### Small & Large Lobbies

Locally or remotely oversee cash registers, bartender's tip jar and monitor overpouring frequencies and customer interactions.

Provide visibility and Wi-Fi by connecting multiple AP MeshCams in all parts of the restaurant, bar area and hostess station without running additional cabling.