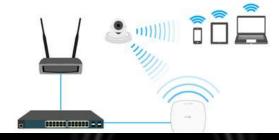

### EnGenius Complicated Applications: Simplified Solution

Centrally Managed

Access Point / Client Bridge

#### Simplified Solution

We make it simple. One space-saving system forges powerful wireless mesh with crystal clear video for quick, expandable access and visibility regardless of interior size. Mesh's smart-sensing technology simplifies setup, optimizes signals and self-heals should it ever lose connection.

**Client Bridge** 