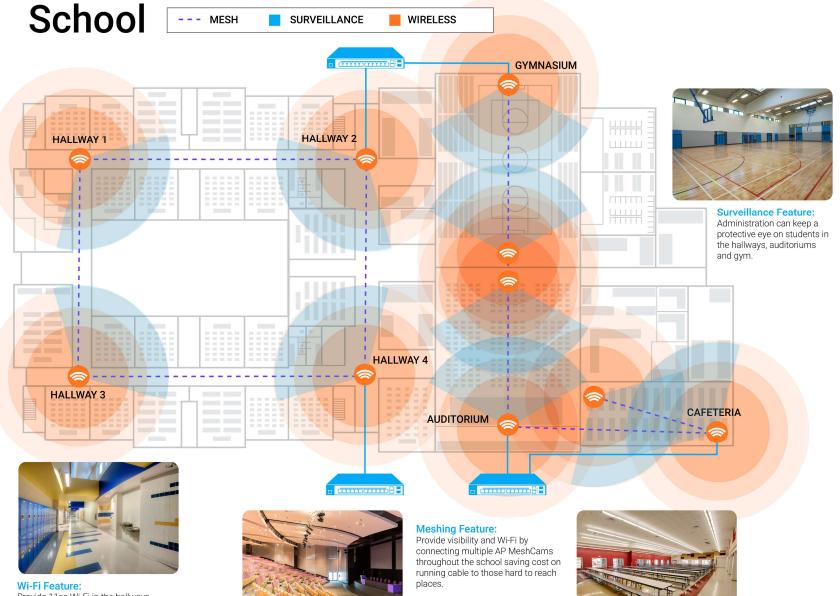

#### School Auditoriums

#### School Hallways

Provide 11ac Wi-Fi in the hallways, auditorium and office for accessing online curriculum or school news and services.