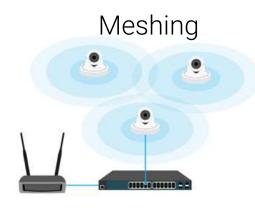

### EnGenius Complicated Applications: Simplified Solution

Centrally Managed

Access Point / Client Bridge

#### Simplified Solution

We make it simple. One space-saving system forges powerful wireless mesh with crystal clear video for quick, expandable access and visibility regardless of interior size. Mesh's smart-sensing technology simplifies setup, optimizes signals and self-heals should it ever lose connection.

**Client Bridge** 