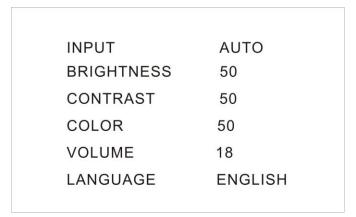

can overturn the videos and pictures

: Press Menu, the monitor will display the below menu:

### 1) Remote controller operation guide:

- Brightness: press "to move the cursor on "Brightness", it will turn to red color with cursor on it.Press "or or "to adjust brightness.
- Contrast: same method as Brightness.
- Color: same method as Brightness.
- Volume: same method as Brightness.
- Language: press "to move the cursor on "Language", it will turn to red color with cursor on it. Press "to select "Chinese" or "English".