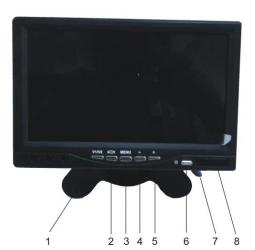

### 1, Monitor & keys instructions

- V1/V2 Key (video switch for presenting single channel
   1,2)
- 2) Reverse, mirror image key
- 3) MENU Key (menu)
- 4) Key (normally lowering volume, while setting menu,
   it is for parameter changes)
- 5) + Key (normally increasing volume, while setting menu, it is for parameter changes)
- 6) POWER Key (Turn ON/OFF, usually images will show in 2s after turn-on)
- 7) Connecting cable
- 8) Infrared Receive