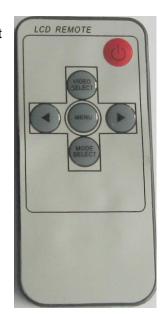

# 4, Remote controller instruction

1) can cut off the power of the monitor, press again will restart monitor.

press this button will turn up the volume

press this button will turn down the volume

: Video channel select

can overturn the videos and pictures

: Press Menu, the monitor will display the below menu:

### 1) Remote controller operation guide:

- Brightness: press "to move the cursor on "Brightness", it will turn to red color with cursor on it.Press "or or "to adjust brightness.
- Contrast: same method as Brightness.
- Color: same method as Brightness.
- Volume: same method as Brightness.
- Language: press "to move the cursor on "Language", it will turn to red color with cursor on it. Press "to select "Chinese" or "English".

## 2) Monitor key operation guide:

The operation is similar to that of remote controller. Its keys "MENU", "-", "+" have the same functions with the "of the remote controller.