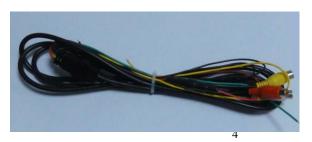

# 3, Prolong line connection instruction

- Yellow RCA connecting: 1, Video1 input
- White RCA connecting: 1, Video2 input(Car Rear-view Camera input)
- Red RCA connecting: Audio input

➤ Red line: DC8-32V power input

Black line: DC8-32V power terra line

Yellow Line: DC12V power output+

Green Line: for backup(It can be used as TX wire if RS232 functions is available)